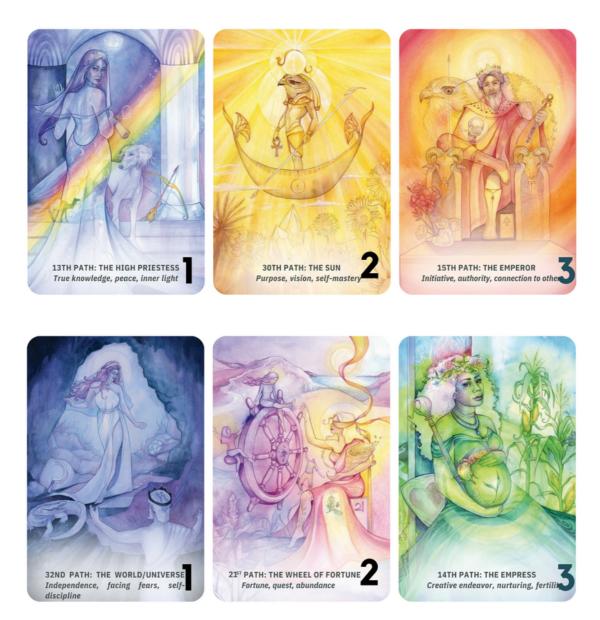

# **Tarot Cards**

Every major arcana card in the Tarot represents a planet and a sign. This can be useful when working with rituals. Use the High Priestess card to represent the Moon, The Sun card represents the Sun and then the card that represents the sign.

Place them on your altar, sacred space or table. Perhaps use them as an anchor for your reading, place the High Priestess as card one, the Sun card as card two and the card that represents the sign you're working with as card three, and ask 'what do I need to work with/around this new/full Moon?'

Take three cards, place them under the relevant card in order. The High Priestess tells you the inner choices, the Sun tells you outer circumstances and the Sign card tells you the earthly manifestation.

#### **Cards For Each Sign**

Aries is The Emperor Taurus is The Hierophant Gemini is The Lovers Cancer is The Chariot Leo is Strength Virgo is The Hermit Libra is Justice Scorpio is Death Sagittarius is Temperance Capricorn is The Devil Aquarius is The Star Pisces is The Moon