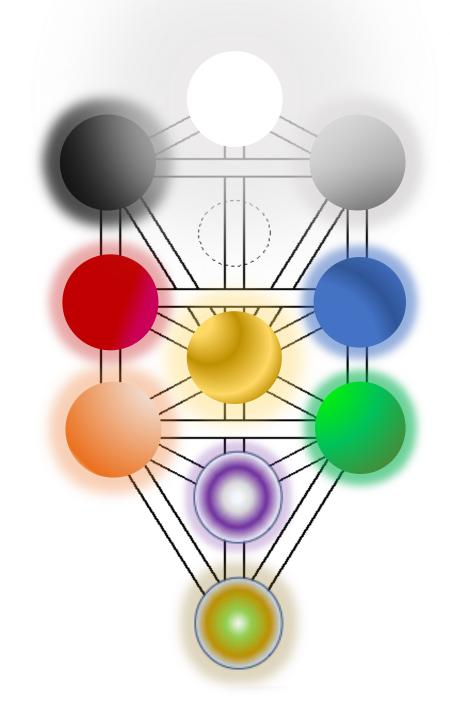

# Tree of Life Daath

Unity with all Knowledge

#### You Are Here

• Home to **Pluto** here is the space that contains all knowledge, the gathering of all information from the Tree of Life, or more importantly; your Tree of Life.

# Redo the Tree of Life Meditation

- White is above your head
- Grey on the left ear
- Black to the right ear
- Blue left arm and shoulder
- Red right arm and shoulder
- Gold your solar plexus
- *Green* your left hip and leg
- Orange your right hip and leg
- Silver/Purple your pubic bone
- Earthy colours your feet