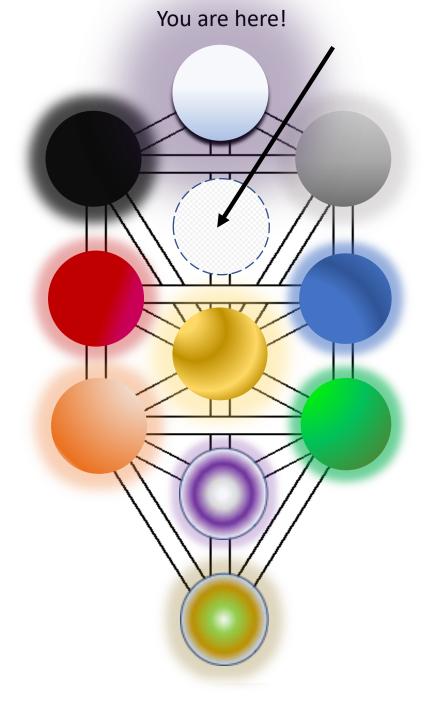

# Tree of Life Daath

Unity with all Knowledge

#### You Are Here

• Home to **Pluto** here is the space that contains all knowledge, the gathering of all information from the Tree of Life, or more importantly; your Tree of Life.

# Redo the Tree of Life Meditation

- White is above your head
- Grey on the left ear
- Black to the right ear
- Blue left arm and shoulder
- Red right arm and shoulder
- Gold your solar plexus
- *Green* your left hip and leg
- Orange your right hip and leg
- Silver/Purple your pubic bone
- Earthy colours your feet