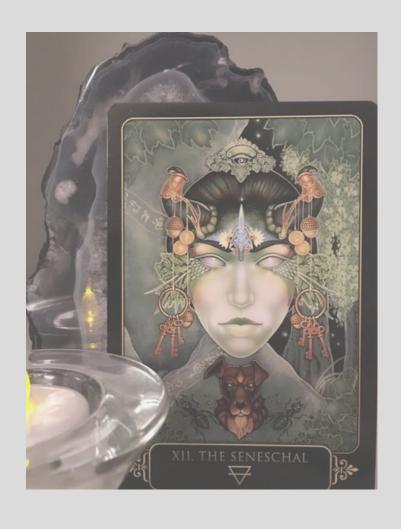

This month is about keeping it simple, just taking a tarot or oracle card daily and writing it in your journal. What does it mean and how did it show up in your day?

I will be introducing you to altar practice, a connection prayer and how to build and strengthen your aura as we move up the tree.