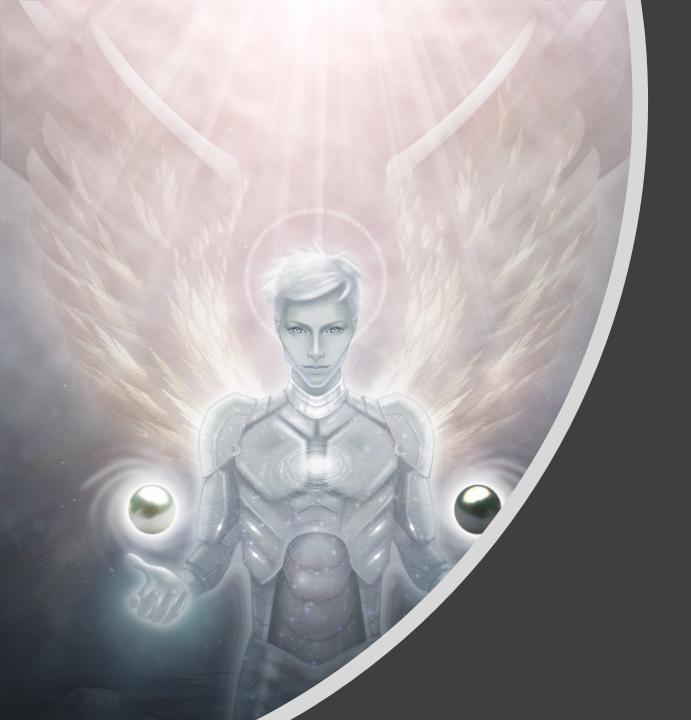

# Ioniel

- The traditional Archangel is Metatron, please use him if you feel drawn.
- Ioniel governs your journeys towards new dimensions, new galaxies and new Archangels, as well as some of the other teachers you've met.
- They are beings from other dimensions and all twelve that follow have been introduced in turn by loniel, he is your guide and protector as you meet these energies who have stepped forward to help remind your soul of all it has been, the memories from earth as well as other worlds and dimensions you carry within you.
- You have chosen to bring them to this planet for its next evolutionary stage, these energies are here to help.
- As he faces you he is about to start initiating the flow of energy, the grey energy on your left ear, the black to your right. Force and Form.

#### Meditation

- White is above your head
- Grey on the left ear
- Black to the right ear
- Blue left arm and shoulder
- Red right arm and shoulder
- Gold your solar plexus
- *Green* your left hip and leg
- Orange your right hip and leg
- Silver/Purple your pubic bone
- Earthy colours your feet