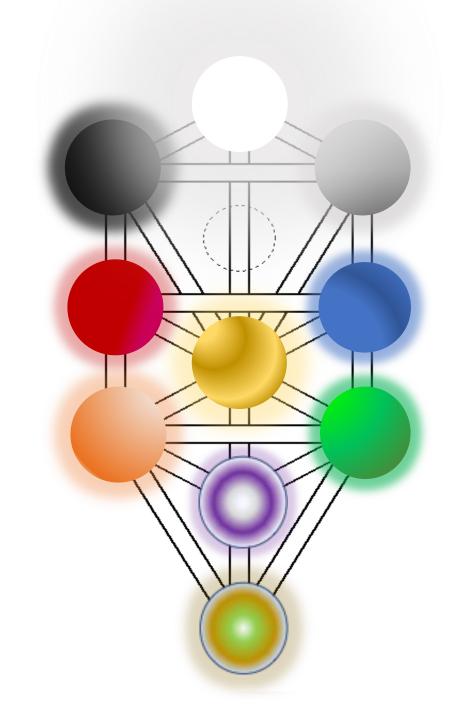

#### Meditation

- White is above your head
- Grey on the left ear
- Black to the right ear
- Blue left arm and shoulder
- Red right arm and shoulder
- Gold your solar plexus
- *Green* your left hip and leg
- Orange your right hip and leg
- Silver/Purple your pubic bone
- Earthy colours your feet