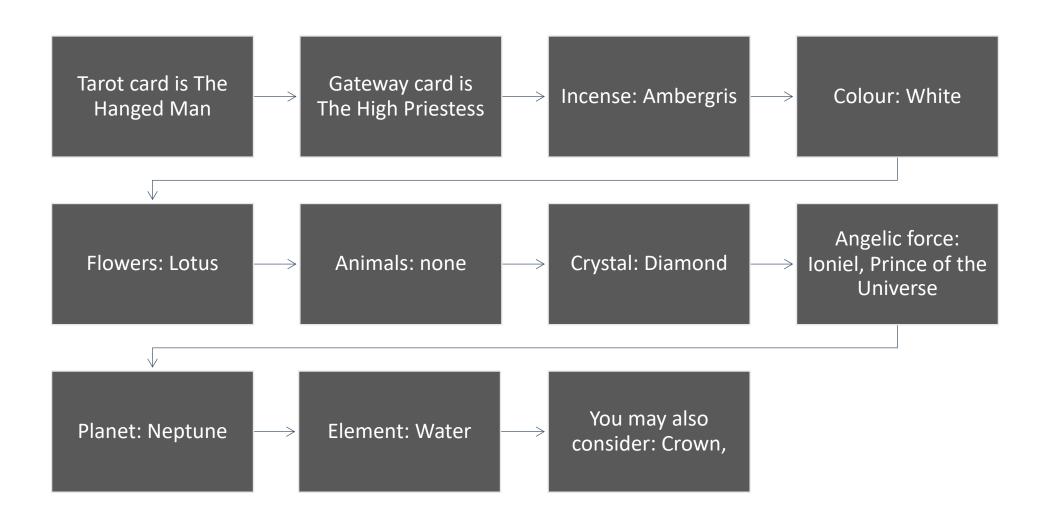

#### Neptune Energy

Neptune is a nebulous planet, his ethereal nature is affecting your dreams but consider what you could do if you harness the power and control what you dream of?

There are many ways to do this, but perhaps the easiest is to be mindful of your night time routines, what you put in under Neptune's reign will come out!

#### The Hanged Man

- The card that represents Neptune isn't what you'd call a cheery one, but it's also not one anyone should fear.
- At it's simplest it means look at life from another perspective, you would if you were hanging upside down, right? The primary force of this card and its association with Neptune is one of going with that flow.
- His head is often in water or by water, this is a card of release, release found by having some thinking time, trusting your intuition, instincts maybe, and then raising yourself up by finding the strength to use the restriction, the rope around your leg, to set yourself free by pulling yourself up.

# The High Priestess is the Gateway Card

- The Magician calls on his inner power, pushes it out, the High Priestess calls on external forces and calls them in.
- She's about intuition, knowing that despite what she sees in front of her it may not be the truth.
   She is also adept at hiding herself too.
- Silence is in play, this time it offers you the space to feel your way through, not to be corrupted by the noise and clutter.
- You will be asked to wear a blindfold in this temple to walk from Odetta's realms to Ioniel's using only your intuition.