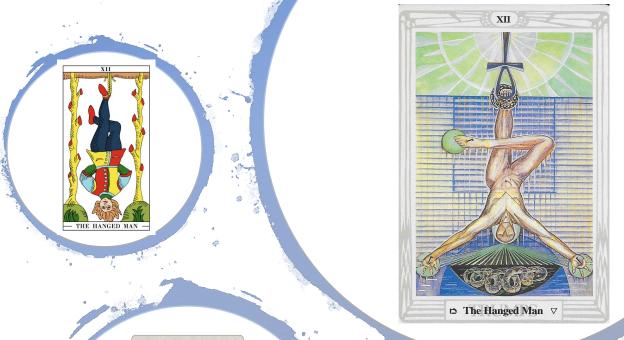

#### The Hanged Man

- The card that represents Neptune isn't what you'd call a cheery one, but it's also not one anyone should fear.
- At it's simplest it means look at life from another perspective, you would if you were hanging upside down, right? The primary force of this card and its association with Neptune is one of going with that flow.
- His head is often in water or by water, this is a card of release, release found by having some thinking time, trusting your intuition, instincts maybe, and then raising yourself up by finding the strength to use the restriction, the rope around your leg, to set yourself free by pulling yourself up.