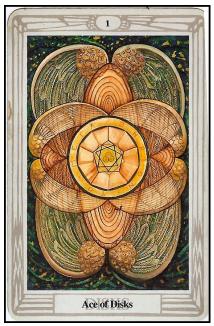

#### The Four Aces Reminder

The four aces really don't need much of an introduction. They are the first rush of energy of their suits, Fire, Earth, Air and Water, reminding you that in Ioniel's realms the elements are far from forgotten, they are in fact exalted.

- Ace of Wands: The beginning of a new life a new creative project or literally a new life, a baby.
- Ace of Cups: The beginning of a new relationship, the granting of a wish or perhaps the inspiration to begin something new.
- Ace of Swords: Clarity. Obstacles are removed and you can see your way through.
- Ace of Disks: A new job, the start of a new project or perhaps becoming more involved with Earth conservation.