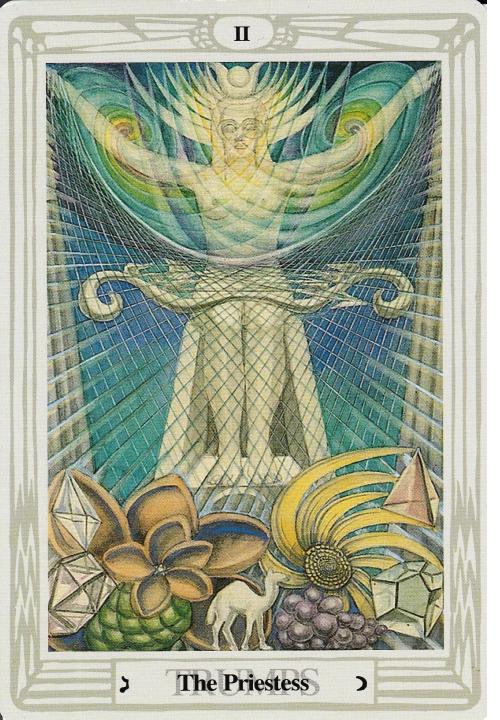

# The High Priestess is the Gateway Card

- The Magician calls on his inner power, pushes it out, the High Priestess calls on external forces and calls them in.
- She's about intuition, knowing that despite what she sees in front of her it may not be the truth.
   She is also adept at hiding herself too.
- Silence is in play, this time it offers you the space to feel your way through, not to be corrupted by the noise and clutter.
- You will be asked to wear a blindfold in this temple to walk from Odetta's realms to Ioniel's using only your intuition.