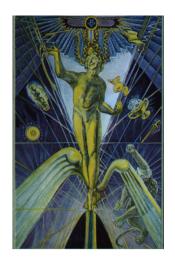

## Mercury in Tarot The Magus (the Magician)

Number - I

Nature – Can do!

Aim – Become aware of all you are capable of.

Strength – Action, energy and ability.

Weakness – Ego, misuse of information, sometimes dangerous gossip.

As with all good magicians he has surrounded himself with his tools of the trade. The wand, sword, cup and disk shows he is master of the elements of fire, air, water and earth meaning he can manifest whatever he wants through the proper use of his talents. Activity is indicated a chance to get on and do things, and do things you must. Mischief can also be shown, usually it means someone who says a little more than they ought to at a time not appropriate but they will inevitably talk their way out of it! Mercury is the winged messenger of the Gods and as such he usually says things are on their way – listen carefully, keep your eyes wide open and trust in what you see and hear; but check the facts before acting!