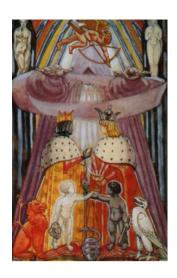

#### **Gemini Card**

The Lovers

Number - VI

Nature – Unification, marriage, opposite attract.

Aim – Two become one.

Strength – A choice made from the depths of your heart, courageous decision.

Weakness – Indecisiveness, love as a fantasy, sacrifice of self for another.

This card may seem obvious to decipher and in some cases it is, but what if it comes up when the question is about something unrelated to love – say career for example. The duality of the card comes into play and suggests a choice has to be made, it won't tell you what that choice is, it will however show the answer lies within you and all you have to do is to be emotionally honest with yourself. The two people in this card represent the severing of one, in other words what is needed to become whole again? For me this card is always welcome when the question is about love as it indicates there is a strong bond, but does it mean physical love? That all depends again on the cards around it and it's position. When it isn't about love I take it as a sign I should look deeper and find my own solutions because I already know the answer.